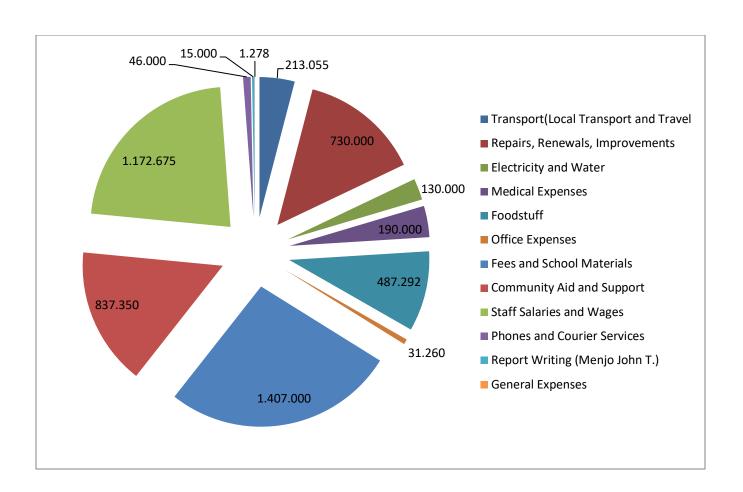

## **EXPENDITURE**

| Transport (Local Transport &Travel) | 213,055      |
|-------------------------------------|--------------|
| Repairs, Renewals, Improvements     | 730,000      |
| Electricity and Water               | 130,000      |
| Medical Expenses                    | 190,000      |
| Foodstuff                           | 487,292      |
| Office Expenses                     | 31,260       |
| Fees and School Materials           | 1,407,000    |
| Community Aid and Support           | 837,350      |
| Staff Salaries and Wages            | 1,172,675    |
| Phones and Courier Services         | 46,000       |
| Report Writing                      | 15,000       |
| General Expenses                    | 1,278        |
| Total                               | 5,260,910kes |